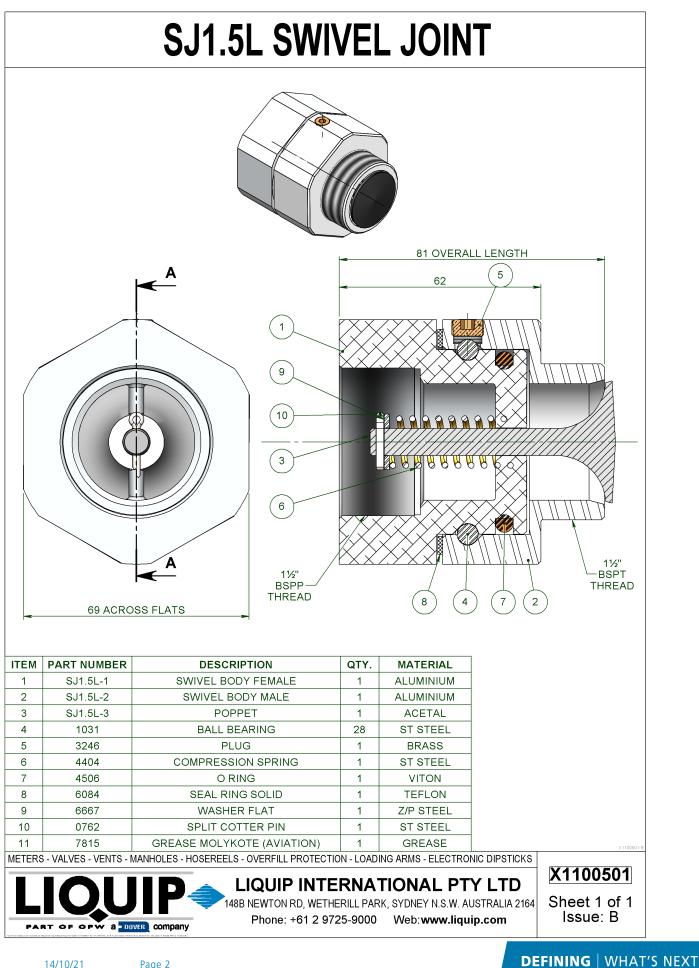

# Swivel Joint aluminium threaded 1.5" (38mm)

The Liquip SJ1.5L is an aluminium swivel joint incorporating a 38mm threaded mount and integral check valve to retain residual hose internal pressure (mandatory under NSC Regulations).

## **Technical Information**

| Pressure                 | Poppet opens at 65kPa.                                                                                                         |
|--------------------------|--------------------------------------------------------------------------------------------------------------------------------|
| Mounting                 | 1½" tapered male BSP thread (outlet).<br>1½" parallel female BSP thread (inlet).                                               |
| Materials                | -Anodised aluminium body.<br>-Acetal poppet.<br>-Steel ball bearings.<br>-Viton sealing o-ring.<br>-Stainless Steel fasteners. |
| Weight                   | 0.55 kg                                                                                                                        |
| Operation                | The swivel incorporates a check valve, to retain residual pressure in the hose.<br>(Mandatory under NSC regulations)           |
| Dismantle                | Remove cotter pin to remove poppet.<br>Remove plug to release ball bearings and separate halves.                               |
| Adjustment or<br>Service | None.                                                                                                                          |