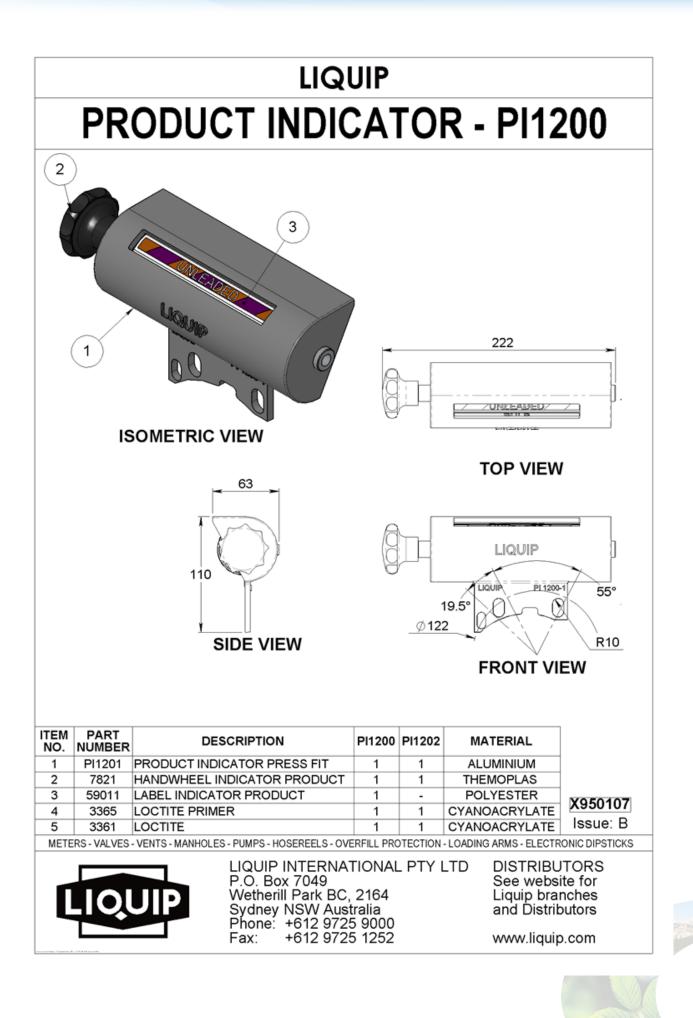

## **Key Features**

- Can be loaded to display up to 12 products.
- Standard product label is fitted with 12 most common products (other labels available on request).
- Quick and easy changeover between labels.
- Lightweight & durable design.
- Commonly mounted to the 4" TMMA API adaptors flange for easy viewing.

## **Ordering Information**

- PI1200 12 position product indicator fitted with standard label.
- PI1202 12 position product indicator without label.

## **Specifications**

| DISMANTLE                 | None                                                                                                                                                                                                                                        |  |
|---------------------------|---------------------------------------------------------------------------------------------------------------------------------------------------------------------------------------------------------------------------------------------|--|
| ADJUSTMENT OR SERVICE     | None                                                                                                                                                                                                                                        |  |
| MATERIALS OF CONSTRUCTION | All aluminium with a Polyethylene Hand wheel                                                                                                                                                                                                |  |
| MOUNTING                  | Mounts to a 100mm (4") TTMA flange.                                                                                                                                                                                                         |  |
| WEIGHT                    | 0.6kg                                                                                                                                                                                                                                       |  |
| TECHNICAL DATA            | PI1200 supplied complete with label displaying the following:<br>• Diesel<br>• Ethanol<br>• Kerosene<br>• Unleaded<br>• Avgas 100<br>• Heating Oil<br>• Jet A-1<br>• Hi-Octane<br>• Unleaded / Ethanol Blend<br>• Pulp<br>• E-85<br>• Blank |  |
| ASSOCIATED EQUIPMENT      | PI1202 - 12 position product indicator without label                                                                                                                                                                                        |  |
| Over                      | rall dimensions shown on the drawing overleaf.                                                                                                                                                                                              |  |