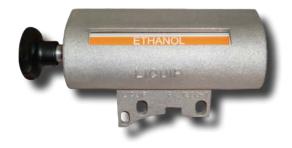

## **PI1200 Product Indicator**

Liquip offers product indicators to be used on tanker trucks with multi-use compartments to allow users to easily identify compartment contents.

The PI1200 mounts at outlet valve to display name of product contained within.

When product is loaded, driver turns handle to display applicable product. Must be reset at every load. Push and turn, spring loaded operation to prevent accidental movement on rough roads.

## **Specifications**

| DISMANTLE                 | None                                                                                                                                                                                                                                        |  |
|---------------------------|---------------------------------------------------------------------------------------------------------------------------------------------------------------------------------------------------------------------------------------------|--|
| ADJUSTMENT OR SERVICE     | None                                                                                                                                                                                                                                        |  |
| MATERIALS OF CONSTRUCTION | All aluminium with a Polyethylene Hand wheel                                                                                                                                                                                                |  |
| MOUNTING                  | Mounts to a 100mm (4") TTMA flange.                                                                                                                                                                                                         |  |
| WEIGHT                    | 0.6kg                                                                                                                                                                                                                                       |  |
| TECHNICAL DATA            | PI1200 supplied complete with label displaying the following:<br>• Diesel<br>• Ethanol<br>• Kerosene<br>• Unleaded<br>• Avgas 100<br>• Heating Oil<br>• Jet A-1<br>• Hi-Octane<br>• Unleaded / Ethanol Blend<br>• Pulp<br>• E-85<br>• Blank |  |
| ASSOCIATED EQUIPMENT      | PI1202 - 12 position product indicator without label                                                                                                                                                                                        |  |
| Over                      | rall dimensions shown on the drawing overleaf.                                                                                                                                                                                              |  |