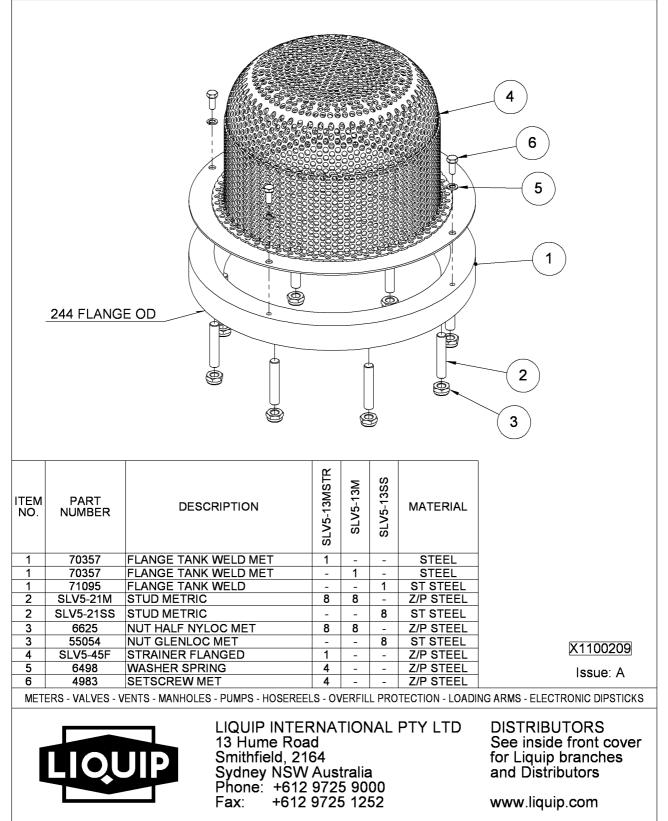

### PART N°: SLV5-13 & SLV5-13STR SLV5-13M & SLV5-13MSTR **SLV5-13SS**

- Tank mounting flange assemblies for SLV5 internal valves. TITLE:
- **PURPOSE:** For road tanker use. Flange is welded into tanker compartment floor at its lowest point to ensure full drainage of product. Liquip SLV5 series internal valve is then mounted from underneath (external to tank shell) and piped to API adaptors. Optional strainer is to stop any foreign objects being discharged and damaging seals, couplers or other downstream equipment.
- **OPERATION:** None.
- SERVICE: No routine maintenance required. When possible, check for and remove any objects caught by strainer (if fitted).
- **DISMANTLE:** None required. Removing 4 x M5 screws allows strainer to be removed. Flanges are permanently welded to tank shell.
- **TECHNICAL** Strainer hole size is Ø4.76mm, flow area through strainer is equivalent to DATA: Ø230mm.

SLV5-13 - 1.16kg

SLV5-13M - 3.46kg

SLV5-13SS - 3.55kg

ASSOCIATED EQUIPMENT:

PERIODIC

- Air operated valve SLV5-ARO 1.
- 2. Cable operated valve -SLV5CO
- 3. Manual operated valve - SLV5M

WEIGHT:

- SLV5-13STR 1.45kg SLV5-13MSTR - 3.83kg
- **MOUNTING:** See flange welding procedure on last page. All flanges are 244mm OD. Gasket for mounting SLV5 valve is supplied with the valve.
- MATERIALS OF Flanges are cast aluminium AA601, mild steel or stainless steel 316. CONSTRUCTION: Strainer is zinc plated mild steel. See following pages for fastener variations.
- **DISMANTLE:** None