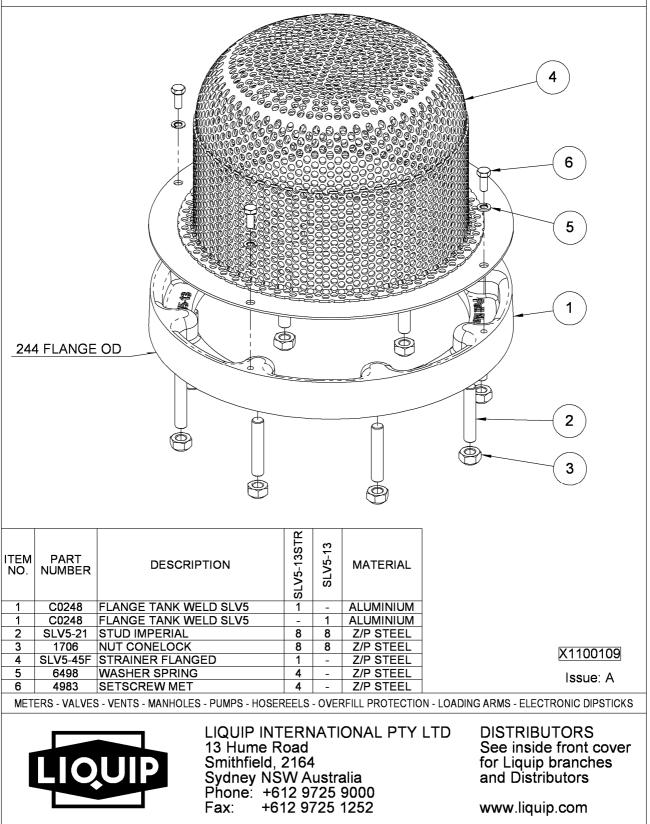

## SLV5 TANK FLANGES - ALUMINIUM WITH OPTIONAL STRAINER

LIQUIP INTERNATIONAL PTY LIMITED - ENGINEERING DEPARTMENT - 13 HUME RD SMITHFIELD SYDNEY NSW AUSTRALIA 2164 PH: +61 2 9725 9000 FAX: +61 2 9609 4739 EMAIL: engineering@liquip-nsw.com.au

### PART N°: SLV5-13 & SLV5-13STR SLV5-13M & SLV5-13MSTR **SLV5-13SS**

- Tank mounting flange assemblies for SLV5 internal valves. TITLE:
- **PURPOSE:** For road tanker use. Flange is welded into tanker compartment floor at its lowest point to ensure full drainage of product. Liquip SLV5 series internal valve is then mounted from underneath (external to tank shell) and piped to API adaptors. Optional strainer is to stop any foreign objects being discharged and damaging seals, couplers or other downstream equipment.
- **OPERATION:** None.
- SERVICE: No routine maintenance required. When possible, check for and remove any objects caught by strainer (if fitted).
- **DISMANTLE:** None required. Removing 4 x M5 screws allows strainer to be removed. Flanges are permanently welded to tank shell.
- **TECHNICAL** Strainer hole size is Ø4.76mm, flow area through strainer is equivalent to DATA: Ø230mm.

SLV5-13 - 1.16kg

SLV5-13M - 3.46kg

SLV5-13SS - 3.55kg

ASSOCIATED EQUIPMENT:

PERIODIC

- Air operated valve SLV5-ARO 1.
- 2. Cable operated valve -SLV5CO
- 3. Manual operated valve - SLV5M

WEIGHT:

- SLV5-13STR 1.45kg SLV5-13MSTR - 3.83kg
- **MOUNTING:** See flange welding procedure on last page. All flanges are 244mm OD. Gasket for mounting SLV5 valve is supplied with the valve.
- MATERIALS OF Flanges are cast aluminium AA601, mild steel or stainless steel 316. CONSTRUCTION: Strainer is zinc plated mild steel. See following pages for fastener variations.
- **DISMANTLE:** None