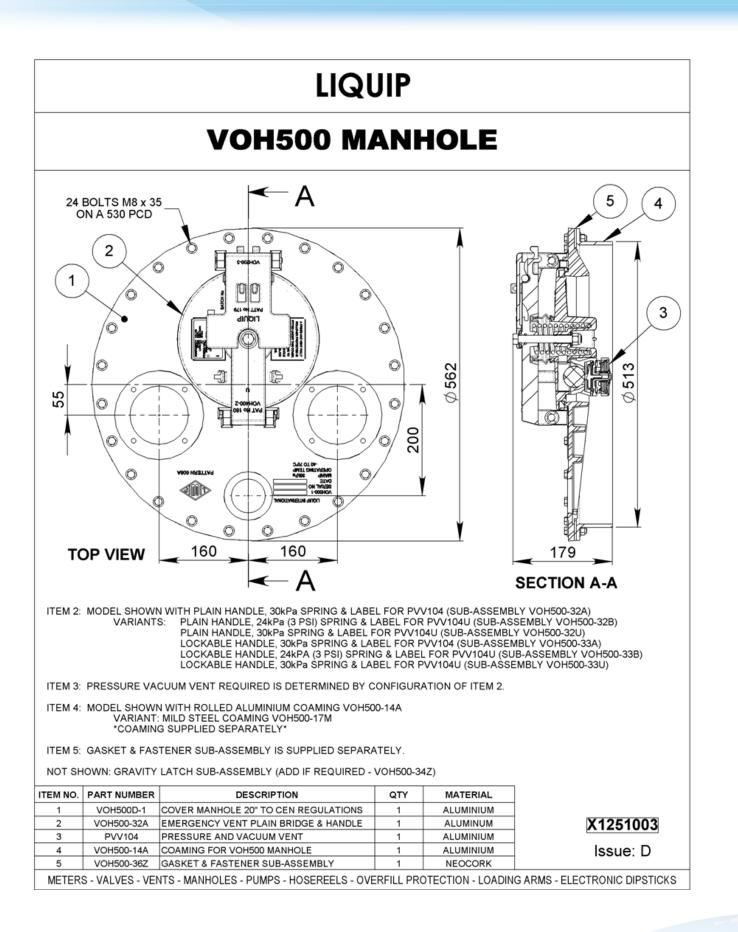

# **VOH500 Series Manhole Cover**

Liquip offers a 500mm (20") diameter cast aluminium manhole cover to suit the specification of oil companies and transport fleets. Liquip's VOH500 Series Manhole come with three equipment mounting positions for overfill protection, vapour reocvery and Dip & Fill accessories.

#### **Key Features**

- Passes Australian & CEN drop tests.
- Cast aluminium lightweight & durable construction.
- 225mm (9") emergency pressure vent included to enable bulk pressure release in event of a fire or rollover.
- Emergency vent doubles as an easy to open inspection hatch for top loading or visual inspection.
- Can be fitted with a 1" thermal pressure & vacuum vent complying with recognised industry codes (for thermal expansion purposes).
- Any mounting positions not utilised can be securely blanked off unil required.
- Available with either plain or lockable handle.
- Secure Locking Feature via Gravity Latch or Lockable Bridge & Handle.

## **Specifications**

| Regulations          | Passes the Australian & CEN drop Tests.                                                                                                                                                       |
|----------------------|-----------------------------------------------------------------------------------------------------------------------------------------------------------------------------------------------|
| Mounting             | Mounts onto coaming welded into tanker walkway.<br>VOH500-17M - Steel coaming (hole required: approx Ø503mm)<br>VOH500-14A - Aluminium coaming 5083 alloy H116 (hole required: approx Ø516mm) |
| Weight               | 12.0kg (without coaming & mounted accessories)                                                                                                                                                |
| Associated Equipment | VOH500-14A: Aluminium coaming.<br>VOH500-17M: Steel coaming<br>7237Z: Blank Plate for accessory mounting positions.<br>PJB500: Overfill Probe Holder.<br>VOH400-10: Lock Key.                 |
|                      |                                                                                                                                                                                               |