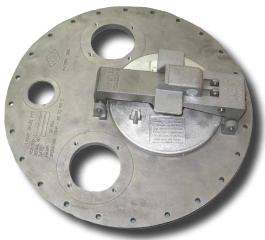

# **VOH500 Series Manhole Cover**

Liquip offers a 500mm (20") diameter cast aluminium manhole cover to suit the specification of oil companies and transport fleets. Liquip's VOH500 Series Manhole come with three equipment mounting positions for overfill protection, vapour reocvery and Dip & Fill accessories.

#### **Key Features**

- Passes Australian & CEN drop tests.
- Cast aluminium lightweight & durable construction.
- 225mm (9") emergency pressure vent included to enable bulk pressure release in event of a fire or rollover.
- Emergency vent doubles as an easy to open inspection hatch for top loading or visual inspection.
- Can be fitted with a 1" thermal pressure & vacuum vent complying with recognised industry codes (for thermal expansion purposes).
- Any mounting positions not utilised can be securely blanked off unil required.
- Available with either plain or lockable handle.
- Secure Locking Feature via Gravity Latch or Lockable Bridge & Handle.